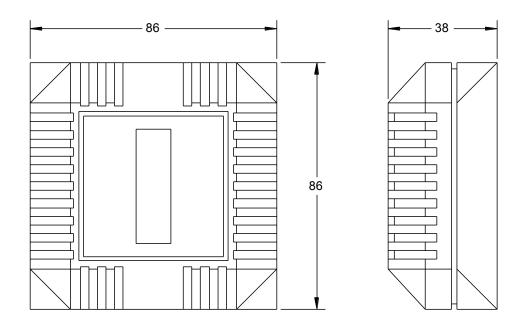

## TWL9-T

Thermocouple Room Air Temperature Sensor

- Air Temperature Sensor
- Indoor Temperature Measurement
- Housed in ventilated ABS Enclosure suitable for Dry Environments
- Ideal for HVAC applications
- Available with 4-20mA or 0-10V transmitter
- Ideal for use in offices, homes and server rooms.

| Specifications   |                                                                                                                                  |
|------------------|----------------------------------------------------------------------------------------------------------------------------------|
| Sensor Type      | Type J, K or T thermocouple.                                                                                                     |
| Operating Range  | -40 to +85°C                                                                                                                     |
| Humidity Range   | 10 to 90% RH (Non condensing)                                                                                                    |
| Housing Material | Beige ABS                                                                                                                        |
| Tolerance Band   | BS EN 60584-2:1993 Class 1 or Class 2                                                                                            |
| Wiring System    | Simplex or Duplex                                                                                                                |
| Head Options     | A - Nylon Terminal Block<br>B - In Head Transmitter—Various types available.<br>C - Mounting Plate for Customers Own Transmitter |