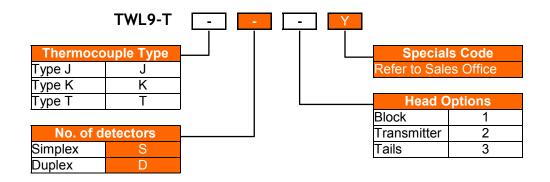

## TWL9-T

Thermocouple Room Air Temperature Sensor

- Air Temperature Sensor
- Indoor Temperature Measurement
- Housed in ventilated ABS Enclosure suitable for Dry Environments
- Ideal for HVAC applications
- Available with 4-20mA or 0-10V transmitter
- Ideal for use in offices, homes and server rooms.

| Specifications   |                                                                                                                                  |
|------------------|----------------------------------------------------------------------------------------------------------------------------------|
| Sensor Type      | Type J, K or T thermocouple.                                                                                                     |
| Operating Range  | -40 to +85°C                                                                                                                     |
| Humidity Range   | 10 to 90% RH (Non condensing)                                                                                                    |
| Housing Material | Beige ABS                                                                                                                        |
| Tolerance Band   | BS EN 60584-2:1993 Class 1 or Class 2                                                                                            |
| Wiring System    | Simplex or Duplex                                                                                                                |
| Head Options     | A - Nylon Terminal Block<br>B - In Head Transmitter—Various types available.<br>C - Mounting Plate for Customers Own Transmitter |