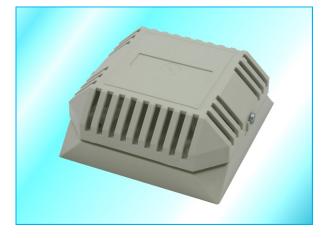

## TWL9-T

Thermocouple Room Air Temperature Sensor

- Air Temperature Sensor
- Indoor Temperature Measurement
- Housed in ventilated ABS Enclosure suitable for Dry Environments
- Ideal for HVAC applications
- Available with 4-20mA or 0-10V transmitter
- Ideal for use in offices, homes and server rooms.