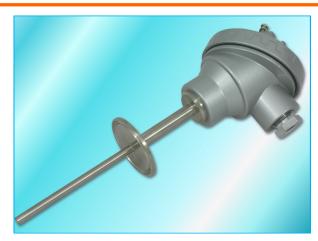

## Pt100 Sensor with Hygienic Process Connection

- Rigid Stem Probe with Industry Standard Sanitary Hygienic Connection.
- Tri-Clamp, RJT and IDF and other industry standard connections.
- Crevice Free Welds for Ultimate Hygiene.
- Sanitary Applications in Brewing, Dairy and Pharmaceutical Industries
- Choice of Pipe Sizes and Terminal Head Types.
- Range of transmitter products.