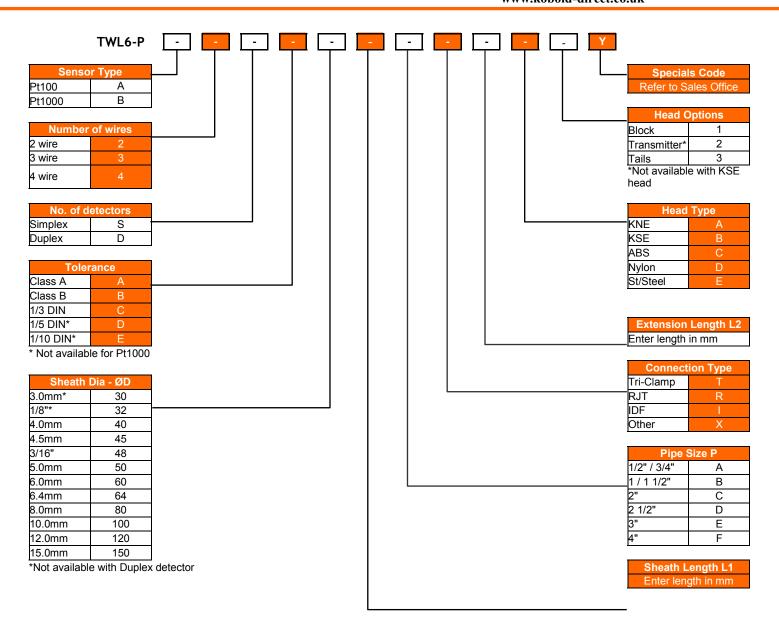

## TWL6-P

| Specifications  |                                                                                                                                                                                               |
|-----------------|-----------------------------------------------------------------------------------------------------------------------------------------------------------------------------------------------|
| Sensor Type     | Platinum Resistance Thermometer—Pt100 or Pt1000.<br>Other types available—please enquire.                                                                                                     |
| Operating Range | Generally limited to range of lead as standard - see below - but can be extended by request.                                                                                                  |
| Sheath Material | 316 stainless steel, all TIG welded construction                                                                                                                                              |
| Tolerance Band  | Class B, Class A, 1/3 DIN, 1/5 DIN or 1/10 DIN                                                                                                                                                |
| Wiring System   | 2, 3 or 4 wire, Simplex or Duplex                                                                                                                                                             |
| Head Types      | A - KNE Aluminium Alloy, IP68 B - KSE Aluminium Alloy, IP68 C - ABS, IP67 D - Glass Filled Nylon, IP65 E - 316 stainless steel, IP68 (Other heads available upon request)                     |
| Head Options    | <ul> <li>A Ceramic Terminal Block</li> <li>B In Head Transmitter—various options available inc.         HART and Intrisically Safe.</li> <li>C Tails for Customers Own Transmitter</li> </ul> |

www.kobold-direct.co.uk

NOTE: Some option combinations not possible.

This data sheet gives details of the most popular options available for this type of sensor but is not intended to give an exhaustive list of possibilities. If you have a special requirement please do not hesitate to contact our sales office for assistance.