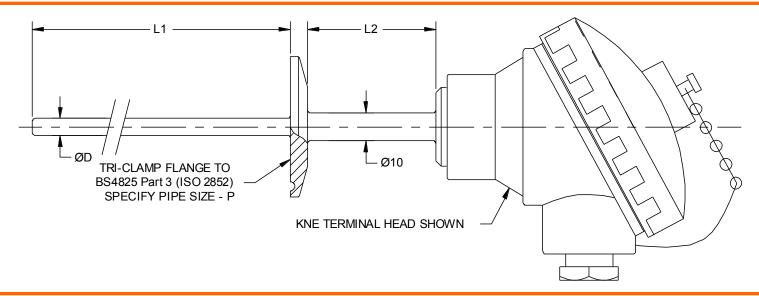

## Pt100 Sensor with Hygienic Process Connection

- Rigid Stem Probe with Industry Standard Sanitary Hygienic Connection.
- Tri-Clamp, RJT and IDF and other industry standard connections.
- Crevice Free Welds for Ultimate Hygiene.
- Sanitary Applications in Brewing, Dairy and Pharmaceutical Industries
- Choice of Pipe Sizes and Terminal Head Types.
- Range of transmitter products.

| Specifications  |                                                                                                                                                                                               |
|-----------------|-----------------------------------------------------------------------------------------------------------------------------------------------------------------------------------------------|
| Sensor Type     | Platinum Resistance Thermometer—Pt100 or Pt1000.<br>Other types available—please enquire.                                                                                                     |
| Operating Range | Generally limited to range of lead as standard - see below - but can be extended by request.                                                                                                  |
| Sheath Material | 316 stainless steel, all TIG welded construction                                                                                                                                              |
| Tolerance Band  | Class B, Class A, 1/3 DIN, 1/5 DIN or 1/10 DIN                                                                                                                                                |
| Wiring System   | 2, 3 or 4 wire, Simplex or Duplex                                                                                                                                                             |
| Head Types      | A - KNE Aluminium Alloy, IP68 B - KSE Aluminium Alloy, IP68 C - ABS, IP67 D - Glass Filled Nylon, IP65 E - 316 stainless steel, IP68 (Other heads available upon request)                     |
| Head Options    | <ul> <li>A Ceramic Terminal Block</li> <li>B In Head Transmitter—various options available inc.         HART and Intrisically Safe.</li> <li>C Tails for Customers Own Transmitter</li> </ul> |