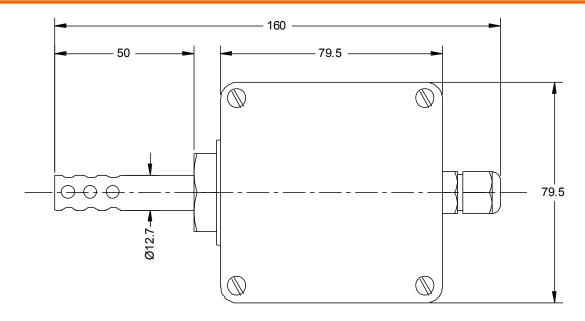

| Specifications  |                                                                                                                                                                                |
|-----------------|--------------------------------------------------------------------------------------------------------------------------------------------------------------------------------|
| Sensor Type     | Type J, K or T thermocouple.                                                                                                                                                   |
| Operating Range | -40 to 85°C                                                                                                                                                                    |
| Sheath Material | 316 stainless steel                                                                                                                                                            |
| Tolerance Band  | BS EN 60584-2:1993 Class 1 or Class 2                                                                                                                                          |
| Wiring System   | Simplex or Duplex                                                                                                                                                              |
| Head Types      | A - Rectangular Aluminium Alloy, IP66 (as photo)<br>B - KF Aluminium Alloy, IP68<br>C - ABS, IP67<br>E - KFS 316 stainless steel, IP68<br>(Other heads available upon request) |
| Head Options    | A - Ceramic Terminal Block<br>B - In Head Transmitter— Various Types Available<br>C - Tails for Customers Own Transmitter                                                      |