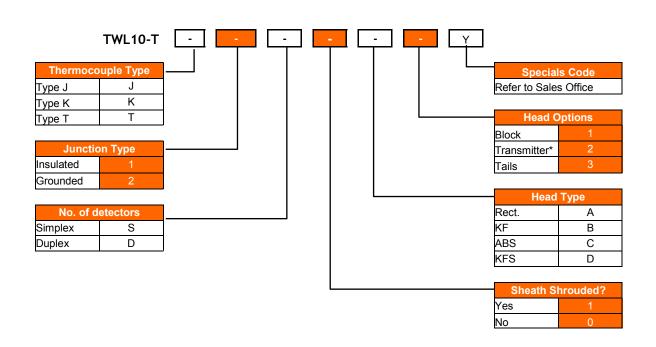

## TWL10-T

| Specifications  |                                                                                                                                                                                |
|-----------------|--------------------------------------------------------------------------------------------------------------------------------------------------------------------------------|
| Sensor Type     | Type J, K or T thermocouple.                                                                                                                                                   |
| Operating Range | -40 to 85°C                                                                                                                                                                    |
| Sheath Material | 316 stainless steel                                                                                                                                                            |
| Tolerance Band  | BS EN 60584-2:1993 Class 1 or Class 2                                                                                                                                          |
| Wiring System   | Simplex or Duplex                                                                                                                                                              |
| Head Types      | A - Rectangular Aluminium Alloy, IP66 (as photo)<br>B - KF Aluminium Alloy, IP68<br>C - ABS, IP67<br>E - KFS 316 stainless steel, IP68<br>(Other heads available upon request) |
| Head Options    | A - Ceramic Terminal Block<br>B - In Head Transmitter— Various Types Available<br>C - Tails for Customers Own Transmitter                                                      |

www.kobold-direct.co.uk

NOTE: Some option combinations not possible

This data sheet gives details of the most popular options available for this type of sensor but is not intended to give an exhaustive list of possibilities. If you have a special requirement please do not hesitate to contact our sales office for assistance.