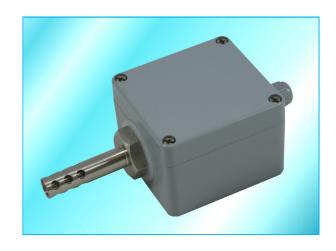

## **Thermocouple Exterior Air Temperature Sensor**

www.kobold-direct.co.uk

- Rugged Air Temperature Sensor
- **Outdoor Temperature Measurement**
- Ideal for use in Arduous Applications
- Available with or without Protective Shroud
- Surface Mounting Housing in ABS, Aluminium or Stainless Steel
- Choice of Terminal Block or Transmitter

| Specifications  |                                                                                                                                                                                |
|-----------------|--------------------------------------------------------------------------------------------------------------------------------------------------------------------------------|
| Sensor Type     | Type J, K or T thermocouple.                                                                                                                                                   |
| Operating Range | -40 to 85°C                                                                                                                                                                    |
| Sheath Material | 316 stainless steel                                                                                                                                                            |
| Tolerance Band  | BS EN 60584-2:1993 Class 1 or Class 2                                                                                                                                          |
| Wiring System   | Simplex or Duplex                                                                                                                                                              |
| Head Types      | A - Rectangular Aluminium Alloy, IP66 (as photo)<br>B - KF Aluminium Alloy, IP68<br>C - ABS, IP67<br>E - KFS 316 stainless steel, IP68<br>(Other heads available upon request) |
| Head Options    | A - Ceramic Terminal Block<br>B - In Head Transmitter— Various Types Available<br>C - Tails for Customers Own Transmitter                                                      |