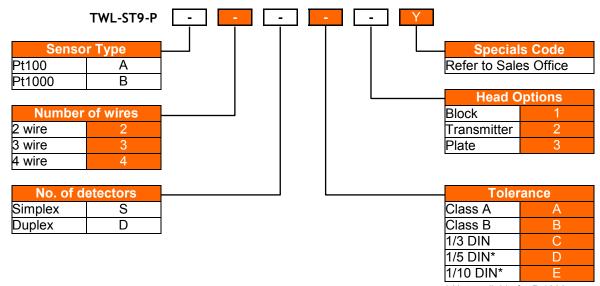

| Specifications   |                                                                                                                                  |
|------------------|----------------------------------------------------------------------------------------------------------------------------------|
| Sensor Type      | Platinum Resistance Thermometer—Pt100 or Pt1000.<br>Other types available—please enquire.                                        |
| Operating Range  | 40 to 85°C                                                                                                                       |
| Humidity Range   | 10 to 90% RH (Non condensing)                                                                                                    |
| Housing Material | Beige ABS                                                                                                                        |
| Tolerance Band   | Class B, Class A, 1/3 DIN, 1/5 DIN or 1/10 DIN                                                                                   |
| Wiring System    | 2, 3 or 4 wire, Simplex or Duplex                                                                                                |
| Head Options     | A - Nylon Terminal Block<br>B - In Head Transmitter—Various types available.<br>C - Mounting Plate for Customers Own Transmitter |

## TWL-ST9-P

Pt100 Room Air Temperature Sensor

www.kobold-direct.co.uk

\* Not available for Pt1000

NOTE: Some option combinations not possible.

This data sheet gives details of the most popular options available for this type of sensor but is not intended to give an exhaustive list of possibilities. If you have a special requirement please do not hesitate to contact our sales office for assistance.