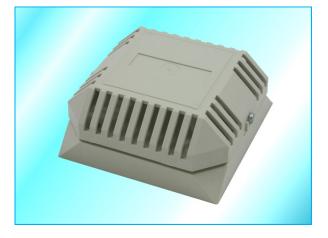

## **TWL-ST9-P** Pt100 Room Air Temperature Sensor

- Air Temperature Sensor
- Indoor Temperature Measurement
- Housed in ventilated ABS Enclosure suitable for Dry Environments
- Ideal for HVAC applications
- Available with 4-20mA or 0-10V transmitter
- Ideal for use in offices, homes and server rooms