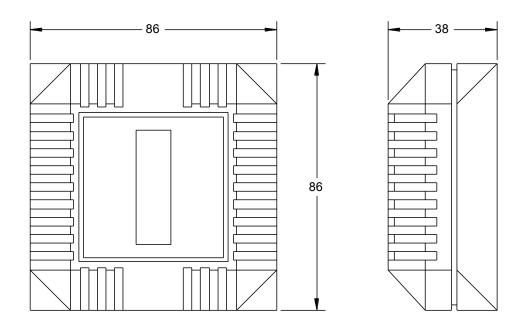

| Specifications   |                                                                                                                                  |
|------------------|----------------------------------------------------------------------------------------------------------------------------------|
| Sensor Type      | Platinum Resistance Thermometer—Pt100 or Pt1000.<br>Other types available—please enquire.                                        |
| Operating Range  | 40 to 85°C                                                                                                                       |
| Humidity Range   | 10 to 90% RH (Non condensing)                                                                                                    |
| Housing Material | Beige ABS                                                                                                                        |
| Tolerance Band   | Class B, Class A, 1/3 DIN, 1/5 DIN or 1/10 DIN                                                                                   |
| Wiring System    | 2, 3 or 4 wire, Simplex or Duplex                                                                                                |
| Head Options     | A - Nylon Terminal Block<br>B - In Head Transmitter—Various types available.<br>C - Mounting Plate for Customers Own Transmitter |