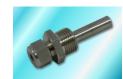

- Rugged Air Temperature Sensor
- Outdoor Temperature Measurement
- Ideal for use in Arduous Applications
- Available with or without Protective Shroud
- Surface Mounting Housing in ABS, Aluminium or Stainless Steel
- Choice of Terminal Block or Transmitter

| Specifications  |                                                                                                                                                                                |
|-----------------|--------------------------------------------------------------------------------------------------------------------------------------------------------------------------------|
| Sensor Type     | Platinum Resistance Thermometer—Pt100 or Pt1000                                                                                                                                |
| Operating Range | -40 to 85°C                                                                                                                                                                    |
| Sheath Material | 316 stainless steel                                                                                                                                                            |
| Tolerance Band  | Class B, Class A, 1/3 DIN, 1/5 DIN or 1/10 DIN                                                                                                                                 |
| Wiring System   | 2, 3 or 4 wire, Simplex or Duplex                                                                                                                                              |
| Head Types      | A - Rectangular Aluminium Alloy, IP66 (as photo)<br>B - KF Aluminium Alloy, IP68<br>C - ABS, IP67<br>E - KFS 316 stainless steel, IP68<br>(Other heads available upon request) |
| Head Options    | A - Ceramic Terminal Block<br>B - In Head Transmitter— Various Types Available<br>C - Tails for Customers Own Transmitter                                                      |