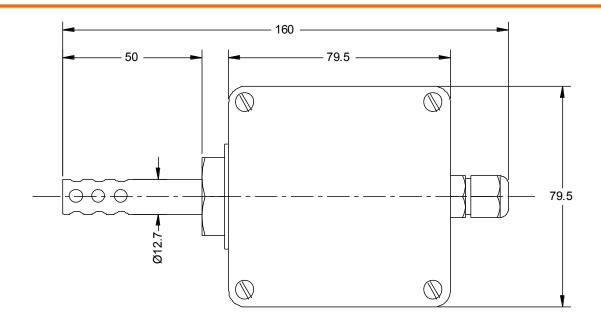

## TWL-ST10-P

**Pt100 Exterior Air Temperature Sensor** 

www.kobold-direct.co.uk

NOTE: Some sheath diameter / lead type combinations require a pot seal. Some option combinations not possible.

This data sheet gives details of the most popular options available for this type of sensor but is not intended to give an exhaustive list of possibilities. If you have a special requirement please do not hesitate to contact our sales office for assistance.