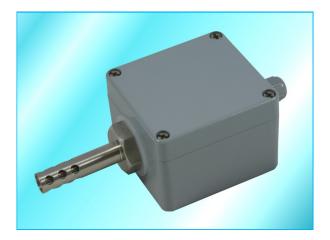

- Rugged Air Temperature Sensor
- Outdoor Temperature Measurement
- Ideal for use in Arduous Applications
- Available with or without Protective Shroud
- Surface Mounting Housing in ABS, Aluminium or Stainless Steel
- Choice of Terminal Block or Transmitter

| Specifications  |                                                                                                                                                                                |
|-----------------|--------------------------------------------------------------------------------------------------------------------------------------------------------------------------------|
| Sensor Type     | Platinum Resistance Thermometer—Pt100 or Pt1000                                                                                                                                |
| Operating Range | -40 to 85°C                                                                                                                                                                    |
| Sheath Material | 316 stainless steel                                                                                                                                                            |
| Tolerance Band  | Class B, Class A, 1/3 DIN, 1/5 DIN or 1/10 DIN                                                                                                                                 |
| Wiring System   | 2, 3 or 4 wire, Simplex or Duplex                                                                                                                                              |
| Head Types      | A - Rectangular Aluminium Alloy, IP66 (as photo)<br>B - KF Aluminium Alloy, IP68<br>C - ABS, IP67<br>E - KFS 316 stainless steel, IP68<br>(Other heads available upon request) |
| Head Options    | A - Ceramic Terminal Block<br>B - In Head Transmitter— Various Types Available<br>C - Tails for Customers Own Transmitter                                                      |

## TWL-ST10-P

**Pt100 Exterior Air Temperature Sensor** 

www.kobold-direct.co.uk

NOTE: Some sheath diameter / lead type combinations require a pot seal. Some option combinations not possible.

This data sheet gives details of the most popular options available for this type of sensor but is not intended to give an exhaustive list of possibilities. If you have a special requirement please do not hesitate to contact our sales office for assistance.