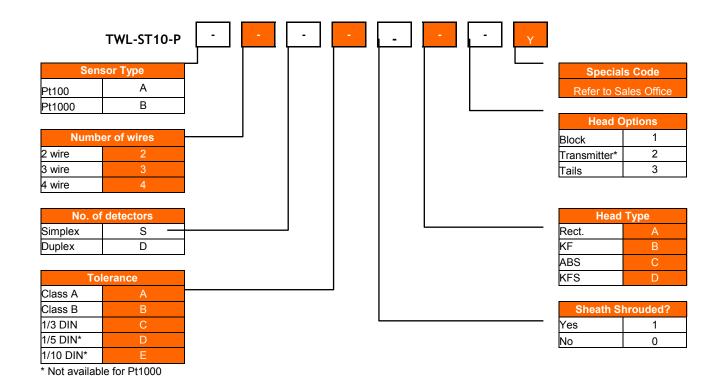

| Specifications  |                                                                                                                                                                                |
|-----------------|--------------------------------------------------------------------------------------------------------------------------------------------------------------------------------|
| Sensor Type     | Platinum Resistance Thermometer—Pt100 or Pt1000                                                                                                                                |
| Operating Range | -40 to 85°C                                                                                                                                                                    |
| Sheath Material | 316 stainless steel                                                                                                                                                            |
| Tolerance Band  | Class B, Class A, 1/3 DIN, 1/5 DIN or 1/10 DIN                                                                                                                                 |
| Wiring System   | 2, 3 or 4 wire, Simplex or Duplex                                                                                                                                              |
| Head Types      | A - Rectangular Aluminium Alloy, IP66 (as photo)<br>B - KF Aluminium Alloy, IP68<br>C - ABS, IP67<br>E - KFS 316 stainless steel, IP68<br>(Other heads available upon request) |
| Head Options    | A - Ceramic Terminal Block<br>B - In Head Transmitter— Various Types Available<br>C - Tails for Customers Own Transmitter                                                      |

## TWL-ST10-P

**Pt100 Exterior Air Temperature Sensor** 

www.kobold-direct.co.uk

NOTE: Some sheath diameter / lead type combinations require a pot seal. Some option combinations not possible.

This data sheet gives details of the most popular options available for this type of sensor but is not intended to give an exhaustive list of possibilities. If you have a special requirement please do not hesitate to contact our sales office for assistance.