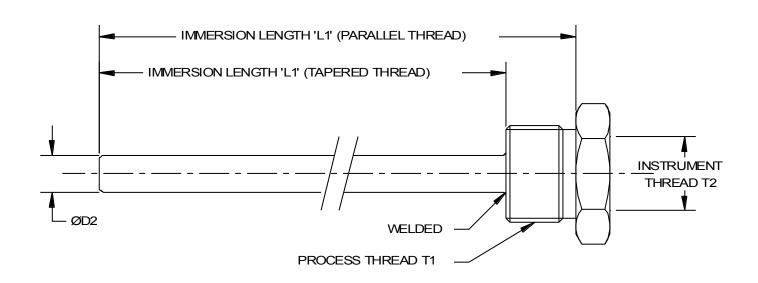

| Specifications  |                                                                                                                                                               |
|-----------------|---------------------------------------------------------------------------------------------------------------------------------------------------------------|
| Pocket Material | 316 stainless steel                                                                                                                                           |
| Operating Range | -75 to +800°C                                                                                                                                                 |
| Thread Types    | A - 1/4"BSP B - 1/2"BSP C - 3/4"BSP D - 1"BSP E - 1/4"BSPT F - 1/2"BSPT G - 3/4"BSPT H - 1"BSPT I - 1/2"NPT J - 3/4"NPT Other threads available upon request. |

NOTE: Some sheath diameter / lead type combinations require a pot seal. Some option combinations not possible.

This data sheet gives details of the most popular options available for this type of sensor but is not intended to give an exhaustive list of possibilities. If you have a special requirement please do not hesitate to contact our sales office for assistance.