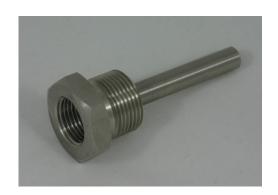

## **Fabricated Pocket**

- Simple, Cost Effective Fabricated Pocket
- Easy to Install
- No Need to Drain Down a system when Sensor is replaced
- Manufactured to Your Requirements
- For Use with our PPL2, PPL4 and PPL5 Sensors

| Specifications  |                                                                                                                                                               |
|-----------------|---------------------------------------------------------------------------------------------------------------------------------------------------------------|
| Pocket Material | 316 stainless steel                                                                                                                                           |
| Operating Range | -75 to +800°C                                                                                                                                                 |
| Thread Types    | A - 1/4"BSP B - 1/2"BSP C - 3/4"BSP D - 1"BSP E - 1/4"BSPT F - 1/2"BSPT G - 3/4"BSPT H - 1"BSPT I - 1/2"NPT J - 3/4"NPT Other threads available upon request. |