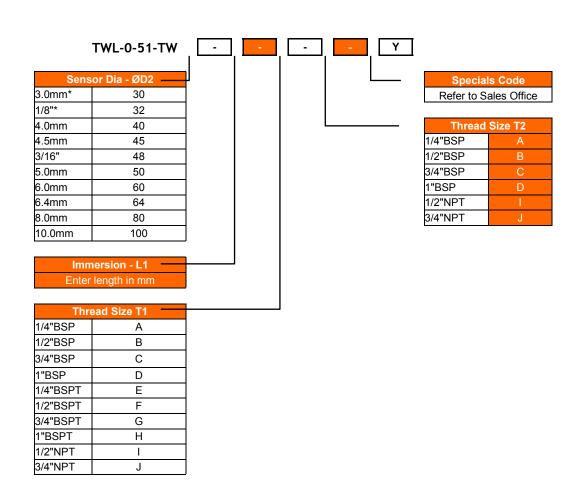

## **TWL-0-51-TW**

| Specifications  |                                                                                                                                                               |
|-----------------|---------------------------------------------------------------------------------------------------------------------------------------------------------------|
| Pocket Material | 316 stainless steel                                                                                                                                           |
| Operating Range | -75 to +800°C                                                                                                                                                 |
| Thread Types    | A - 1/4"BSP B - 1/2"BSP C - 3/4"BSP D - 1"BSP E - 1/4"BSPT F - 1/2"BSPT G - 3/4"BSPT H - 1"BSPT I - 1/2"NPT J - 3/4"NPT Other threads available upon request. |