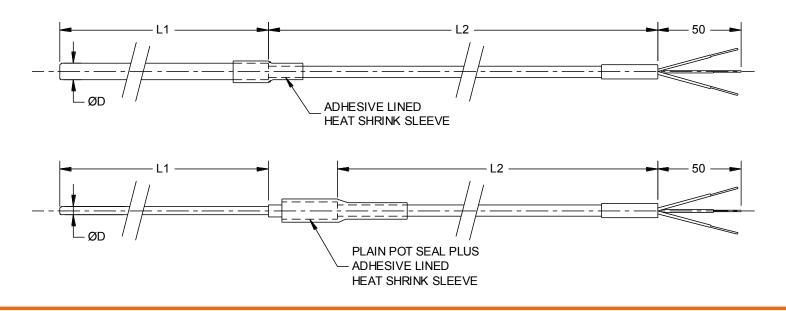

NOTE: Some sheath diameter / lead type combinations require a pot seal. Some option combinations not possible.

This data sheet gives details of the most popular options available for this type of sensor but is not intended to give an exhaustive list of possibilities. If you have a special requirement please do not hesitate to contact our sales office for assistance.