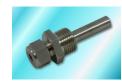

## TWE1-P

Platinum Resistance Thermometer with Flying Lead

- Sensor Probe with Flying Lead.
- General Purpose Industrial and OEM Applications.
- Ideal for use with Compression Fittings or Pockets.
- Standard Choice of Wiring, Detectors, Sheath Sizes & Lead Types.
- Manufacture to Your Requirements.
- UKAS or Traceable Calibration Available.

| Specifications  |                                                                                                                                                                                                                                       |
|-----------------|---------------------------------------------------------------------------------------------------------------------------------------------------------------------------------------------------------------------------------------|
| Sensor Type     | Platinum Resistance Thermometer—Pt100 or Pt1000.<br>Other types available—please enquire.                                                                                                                                             |
| Operating Range | Generally limited to range of lead as standard - see below - but can be extended by request.                                                                                                                                          |
| Sheath Material | 316 stainless steel                                                                                                                                                                                                                   |
| Tolerance Band  | Class B, Class A, 1/3 DIN, 1/5 DIN or 1/10 DIN                                                                                                                                                                                        |
| Wiring System   | 2, 3 or 4 wire, Simplex or Duplex                                                                                                                                                                                                     |
| Lead Types      | A - PVC/PVC Screened (-10 to +105°C)<br>B - Silicone Rubber Unscreened (-60 to +180°C)<br>C - PTFE/PTFE Screened (-200 to +250°C)<br>D - Glass Fibre Stainless Steel Overbraid (0 to 350°C)<br>(Other cables available upon request). |

## Platinum Resistance Thermometer with Flying Lead

www.kobold-direct.co.uk

\*Not available with Duplex detector

100 120

150

10.0mm

12.0mm

15.0mm