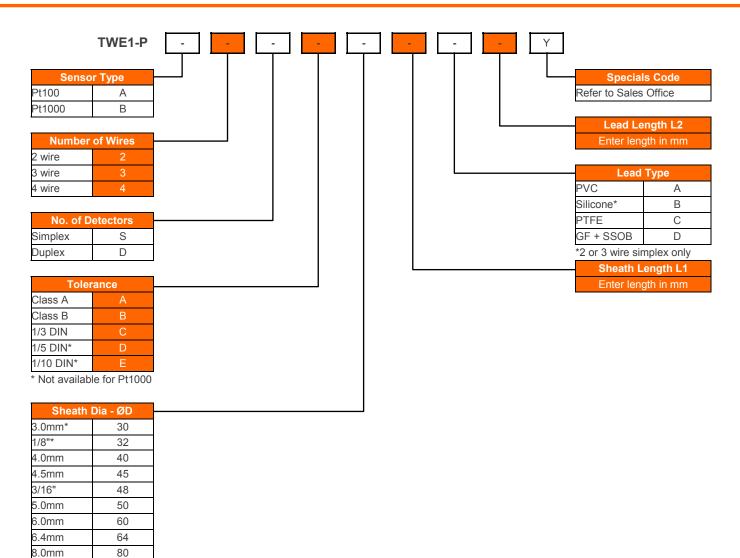

| Specifications  |                                                                                                                                                                                                                                       |
|-----------------|---------------------------------------------------------------------------------------------------------------------------------------------------------------------------------------------------------------------------------------|
| Sensor Type     | Platinum Resistance Thermometer—Pt100 or Pt1000.<br>Other types available—please enquire.                                                                                                                                             |
| Operating Range | Generally limited to range of lead as standard - see below - but can be extended by request.                                                                                                                                          |
| Sheath Material | 316 stainless steel                                                                                                                                                                                                                   |
| Tolerance Band  | Class B, Class A, 1/3 DIN, 1/5 DIN or 1/10 DIN                                                                                                                                                                                        |
| Wiring System   | 2, 3 or 4 wire, Simplex or Duplex                                                                                                                                                                                                     |
| Lead Types      | A - PVC/PVC Screened (-10 to +105°C)<br>B - Silicone Rubber Unscreened (-60 to +180°C)<br>C - PTFE/PTFE Screened (-200 to +250°C)<br>D - Glass Fibre Stainless Steel Overbraid (0 to 350°C)<br>(Other cables available upon request). |

## Platinum Resistance Thermometer with Flying Lead

www.kobold-direct.co.uk

\*Not available with Duplex detector

100 120

150

10.0mm

12.0mm

15.0mm

NOTE: Some sheath diameter / lead type combinations require a pot seal. Some option combinations not possible.

This data sheet gives details of the most popular options available for this type of sensor but is not intended to give an exhaustive list of possibilities. If you have a special requirement please do not hesitate to contact our sales office for assistance.