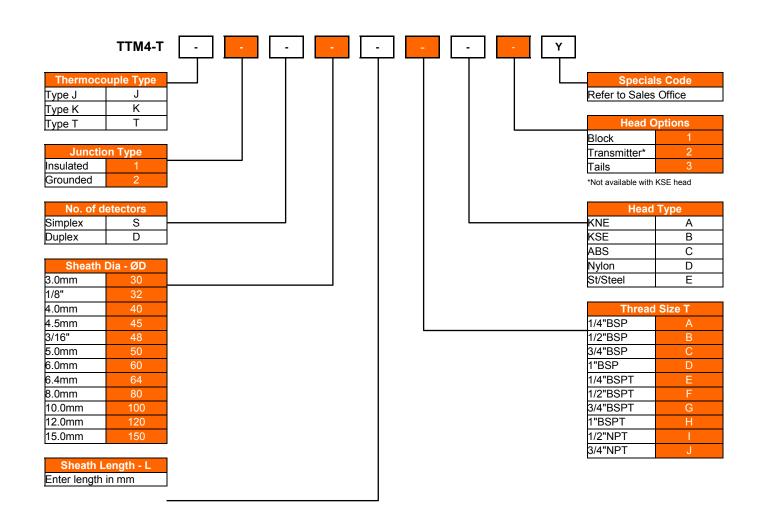

## TTM4-T

| Specifications  |                                                                                                                                                                           |
|-----------------|---------------------------------------------------------------------------------------------------------------------------------------------------------------------------|
| Sensor Type     | Type J, K or T thermocouple.                                                                                                                                              |
| Operating Range | -50 to +250°C (Unless otherwise requested)                                                                                                                                |
| Sheath Material | 316 stainless steel                                                                                                                                                       |
| Tolerance Band  | BS EN 60584-2:1993 Class 1 or Class 2                                                                                                                                     |
| Wiring System   | Simplex or Duplex                                                                                                                                                         |
| Head Types      | A - KNE Aluminium Alloy, IP68 B - KSE Aluminium Alloy, IP68 C - ABS, IP67 D - Glass Filled Nylon, IP65 E - 316 stainless steel, IP68 (Other heads available upon request) |
| Head Options    | A - Ceramic Terminal Block<br>B - In Head Transmitter—SEM203P (Specify Range)<br>C - Tails for Customers Own Transmitter                                                  |