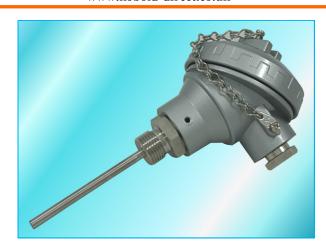

## Thermocouples with Fixed Process Connection and Terminal Head

www.kobold-direct.co.uk

- Stem Probe with Process Connection and Terminal Head
- Welded Process Connection with Fixed Male Process Thread under Head
- Easy Installation Direct to Process
- Can also Connect to Pockets / Thermowells
- Ideal in Cramped Spaces or if Lagging Extension Impractical
- Choice of Head Fittings and Thread Sizes