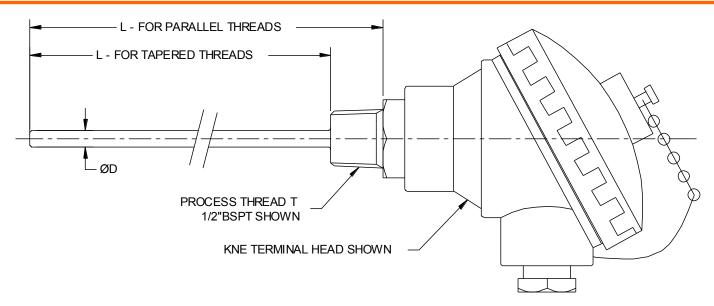

## Thermocouples with Fixed Process Connection and Terminal Head

www.kobold-direct.co.uk

- Stem Probe with Process Connection and Terminal Head
- Welded Process Connection with Fixed Male Process Thread under Head
- Easy Installation Direct to Process
- Can also Connect to Pockets / Thermowells
- Ideal in Cramped Spaces or if Lagging Extension Impractical
- Choice of Head Fittings and Thread Sizes

| Specifications  |                                                                                                                                                                           |
|-----------------|---------------------------------------------------------------------------------------------------------------------------------------------------------------------------|
| Sensor Type     | Type J, K or T thermocouple.                                                                                                                                              |
| Operating Range | -50 to +250°C (Unless otherwise requested)                                                                                                                                |
| Sheath Material | 316 stainless steel                                                                                                                                                       |
| Tolerance Band  | BS EN 60584-2:1993 Class 1 or Class 2                                                                                                                                     |
| Wiring System   | Simplex or Duplex                                                                                                                                                         |
| Head Types      | A - KNE Aluminium Alloy, IP68 B - KSE Aluminium Alloy, IP68 C - ABS, IP67 D - Glass Filled Nylon, IP65 E - 316 stainless steel, IP68 (Other heads available upon request) |
| Head Options    | A - Ceramic Terminal Block<br>B - In Head Transmitter—SEM203P (Specify Range)<br>C - Tails for Customers Own Transmitter                                                  |