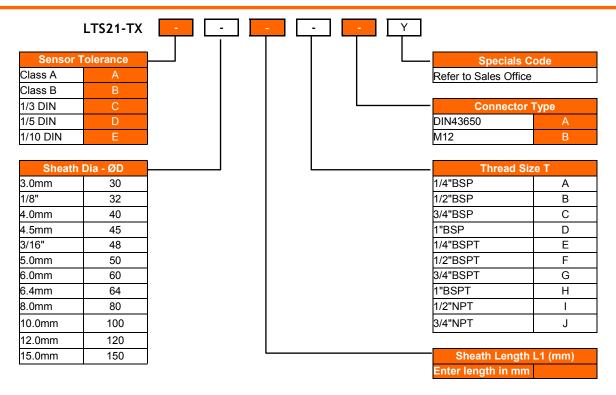

| Specifications            |                                                   |
|---------------------------|---------------------------------------------------|
| Sensor Type               | Platinum Resistance Thermometer—Pt100, 3 wire     |
| Output                    | 4-20mA, 2 wire                                    |
| Power Supply              | 10-30V d.c. Loop Powered                          |
| Sensor Tolerance Band     | Class B, Class A, 1/3 DIN, 1/5 DIN or 1/10 DIN    |
| Operating Range of Sensor | 0 to +100°C                                       |
| Ambient Temperature       | 0 to +70°C                                        |
| Accuracy                  | ±0.1°C ±0.05% of Reading                          |
| Sheath Material           | 316 stainless steel                               |
| Connector                 | A—DIN43650 IP65 (as shown in photo)<br>B—M12 IP67 |