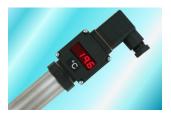

## AUF Plug In Display

Our AUF display fits in between the transmitter and the plug and provides the user with a clear LED local display without affecting the 4-20mA output and it also maintains the IP65 rating for the connector. No separate power supply is needed as the unit draws its power from the signal loop. All of our LTS20 series are compatible with the display when specified with the DIN43650 connector option.