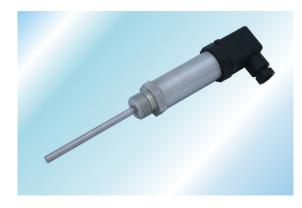

## LTS21-TX Compact Temperature Transmitter with Process Thread

- Compact Temperature Transmitter with Process Thread
- Welded Process Connection for Easy Installation
- 4-20mA Output
- Clean Simple Design
- Ideal for use in Food, Beverage & Dairy Industries
- Choice of Stainless Steel Sheath & Body Sizes
- IP65 or IP67 Connector Options
- UKAS or Traceable Calibration Available

| Specifications            |                                                   |
|---------------------------|---------------------------------------------------|
| Sensor Type               | Platinum Resistance Thermometer—Pt100, 3 wire     |
| Output                    | 4-20mA, 2 wire                                    |
| Power Supply              | 10-30V d.c. Loop Powered                          |
| Sensor Tolerance Band     | Class B, Class A, 1/3 DIN, 1/5 DIN or 1/10 DIN    |
| Operating Range of Sensor | 0 to +100°C                                       |
| Ambient Temperature       | 0 to +70°C                                        |
| Accuracy                  | ±0.1°C ±0.05% of Reading                          |
| Sheath Material           | 316 stainless steel                               |
| Connector                 | A—DIN43650 IP65 (as shown in photo)<br>B—M12 IP67 |