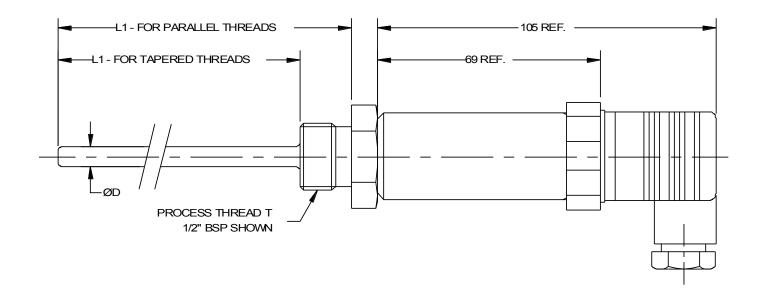

| Specifications            |                                                   |
|---------------------------|---------------------------------------------------|
| Sensor Type               | Platinum Resistance Thermometer—Pt100, 3 wire     |
| Output                    | 4-20mA, 2 wire                                    |
| Power Supply              | 10-30V d.c. Loop Powered                          |
| Sensor Tolerance Band     | Class B, Class A, 1/3 DIN, 1/5 DIN or 1/10 DIN    |
| Operating Range of Sensor | 0 to +100°C                                       |
| Ambient Temperature       | 0 to +70°C                                        |
| Accuracy                  | ±0.1°C ±0.05% of Reading                          |
| Sheath Material           | 316 stainless steel                               |
| Connector                 | A—DIN43650 IP65 (as shown in photo)<br>B—M12 IP67 |